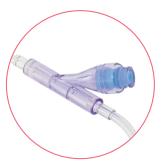

- 200 micron chamber (20 drops per mL)
- Rapid infusion hand pump
- (>) 3mm tubing
- (>) Needleless Access Site
- Male Luer lock with rotating collar
- (>) Luer break with female luer
- Non-vented double spike perforators

Needleless Access Site

| Transfusion Pump Sets Si |                                                                                         |        |                        | STERILE    |
|--------------------------|-----------------------------------------------------------------------------------------|--------|------------------------|------------|
| RE-ORDER                 | DESCRIPTION                                                                             | LENGTH | NEEDLELESS ACCESS SITE | CARTON QTY |
| IV030008                 | Transfusion Pump Set with Flexible Chamber and<br>Needleless Access Site and Luer Break | 300cm  | Needleless Access Site | 50         |