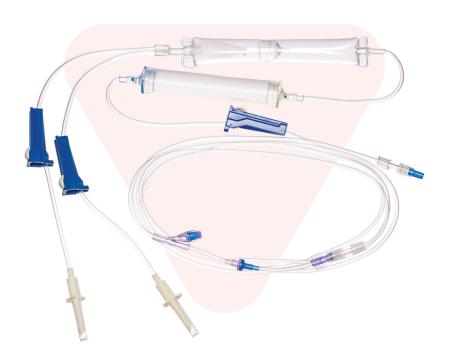

## Transfusion Pump Set (Luer Break)

Our Transfusion Pump Sets operates as a gravity blood and broader solution set. It features a double spike configuration with a flexible dual chamber, an integral manual pump and Needleless Access Site.

- 200 micron chamber (20 drops per mL)
- Rapid infusion hand pump
- (>) 3mm tubing
- (>) Needleless Access Site
- Male Luer lock with rotating collar
- (>) Luer break with female luer
- Non-vented double spike perforators

Needleless Access Site

| Transfusion Pump Sets Si |                                                                                         |        |                        | STERILE    |
|--------------------------|-----------------------------------------------------------------------------------------|--------|------------------------|------------|
| RE-ORDER                 | DESCRIPTION                                                                             | LENGTH | NEEDLELESS ACCESS SITE | CARTON QTY |
| IV030008                 | Transfusion Pump Set with Flexible Chamber and<br>Needleless Access Site and Luer Break | 300cm  | Needleless Access Site | 50         |